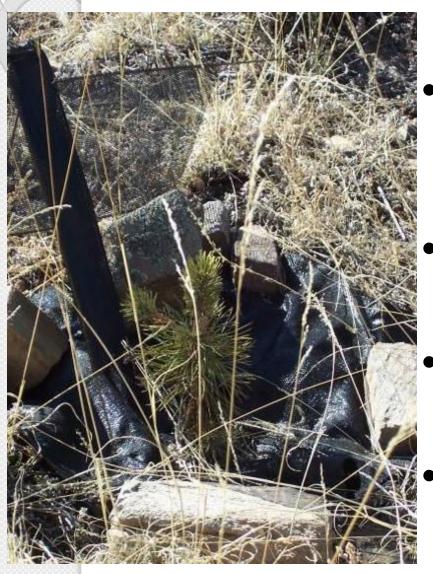

#### Benefits of Fabric Mulch

Weed barrier fabric only

Fabric with gravel on top

- Reduce weeds
- Conserves moisture
- Allows oxygen flow between air and soil
- Cost effective over life of fabric
  - If using fabric, Woven
     Polypropylene is preferred over Spunbond

#### Fabric Mulch

- CSFS sells <u>Woven</u>
   <u>Polypropylene</u> fabric
- UV resistant for 5 years
- Black to maximize UV resistance
- Water permeable
- Do not allow air spaces between ground and fabric