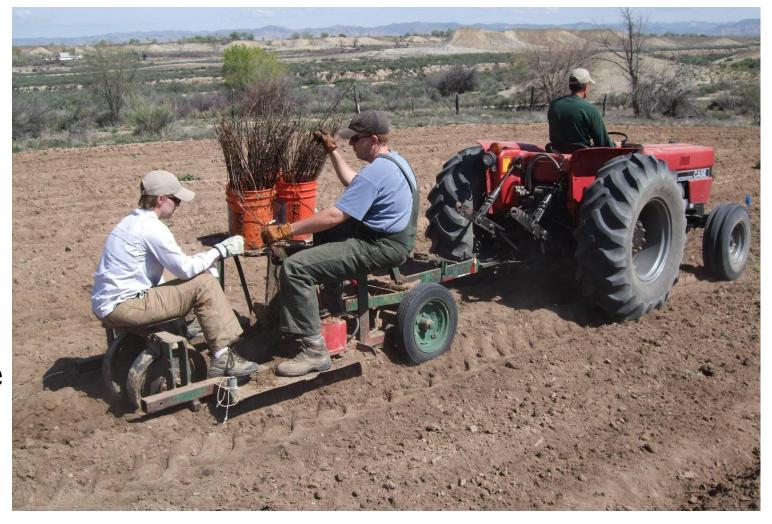

#### Machine Planting - Louther

Can plant 300-500 trees per hour using tree planting plows

CSFS has machines and people for rent

Landowner must provide the tractor

#### Fabric Machine

- Unrolls the fabric on the machine planted row
- Rider marks tree locations (spray paint) – crew follows, slits fabric, and pulls tree through
- Critical tool when combined with the planting machine in terms of time and labor