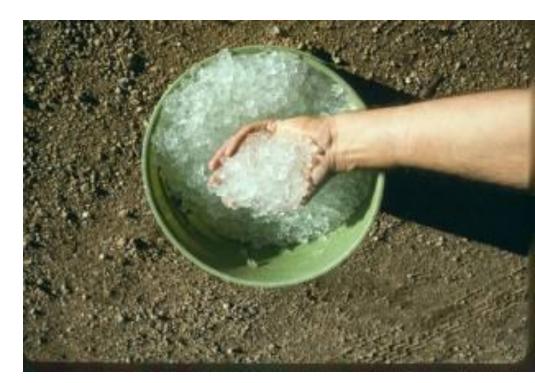

#### Polymer

- Absorbs between
   200 400 times it's
   weight in water
- Mixed with soil around the roots, retains moisture in the root zone
- 95% of the water in polymer is available to the plant