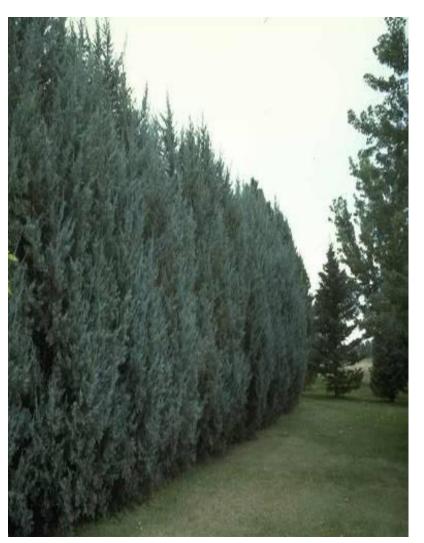

### Objective: Windbreak Expectation: Block wind year round

- Junipers and Redcedars make great windbreaks
- Plant Characteristics
  - Retain foliage all year and all the way to the ground
  - Grow slowly
  - Do not offer much in the way of flowers or fruit