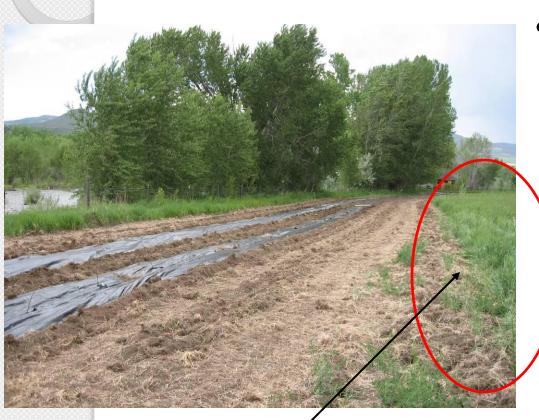

# First Step: Site Preparation – Before Seedlings Arrive!

Untilled portion of field. The Before.

- What it does:
  - Enhances soil's ability to catch and store moisture
  - Reduces grass and weed competition
  - Aerates soil by breaking down clumps of soil
  - Warning: If you disturb the soil, something will grow

#### Benefits of Fabric Mulch

Weed barrier fabric only

Fabric with gravel on top

- Reduce weeds
- Conserves moisture
- Allows oxygen flow between air and soil
- Cost effective over life of fabric
  - If using fabric, Woven
     Polypropylene is preferred over Spunbond