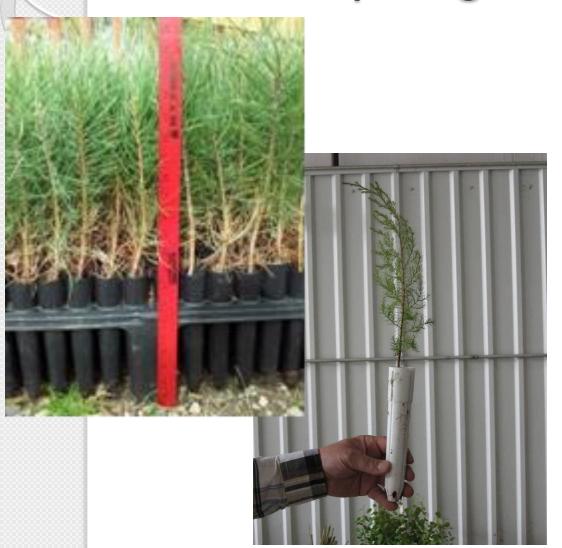

# The CSFS Nursery Grows Over 50 Species of Trees and Shrubs

Seedlings are available as:

- Bare root (25/species)
- <u>Large Tube</u> (30/species)
- Small Tube (30/species)
- Small Tray (50/species)

# Large Tube - Potted Seedlings: 5-12" top height; 2"x7" tube

- 30 per species
- I year old
- Potted seedlings do well if you can provide adequate water
  - Received plenty of water at the nursery
- These seedlings do well because the roots are not disturbed when planting

# Small Tube Potted Seedlings: 3-6" top height; 1.5"x7" tube

- 30 per species
- I year old
- Seedlings are smaller due to the smaller container they are grown in
- Have less root volume than regular potted
- Require less water

### Small Tray Potted Seedlings: 2" x 6" cell

- 50 per species
- I year old
- Seedlings are smaller due to the smaller container they are grown in
- Have less root volume than regular potted
- Require less water