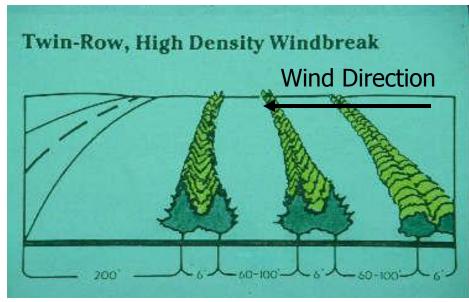

### Objective: Windbreak Expectation: Block wind year round

- Junipers and Redcedars make great windbreaks
- Plant Characteristics
  - Retain foliage all year and all the way to the ground
  - Grow slowly
  - Do not offer much in the way of flowers or fruit

### Objective: Snow Fence Expectation: Protect road from snow

- Type of Windbreak used to capture and control blowing snow
  - What species will meet your expectations and site limits?