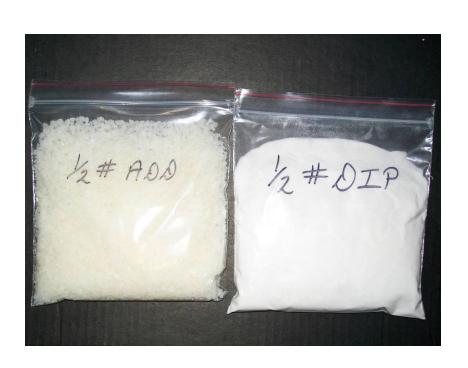

#### Mulch and Polymer

- Need to consider whether or not you will use Polymer or Mulch when planting your seedlings
- More information to come on Mulch

#### Polymer

- Absorbs between
   200 400 times it's
   weight in water
- Mixed with soil around the roots, retains moisture in the root zone
- 95% of the water in polymer is available to the plant