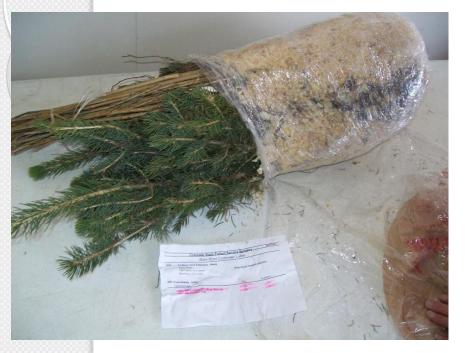

#### Bare root Seedlings – lots of 25

- I-2 yrs old, depending on species
- Deciduous: I0-30" top height \* Conifer: 5-I2" top height
- Seedlings are wrapped in plastic, filled with sawdust
- Keep moist by pouring water into the wrapped bundle
- Do not open bundle until ready to plant or heel-in