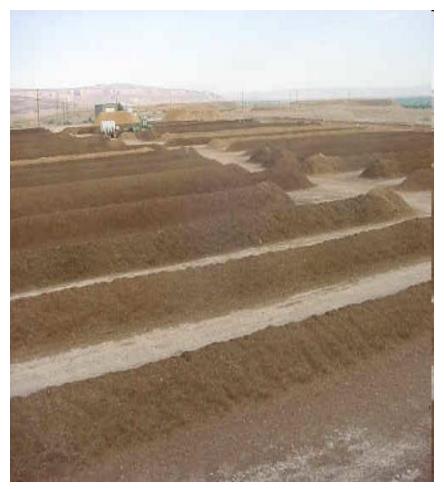

# Amend Poor Soils with Organic Matter

- Roots need nutrients to thrive
- As organic matter breaks down, it provides nutrients
- Till in 3" of organic matter 10" deep
- Composted materials work best

Rows of mulch at Mesa County Landfill – Organic Materials Composting Facility