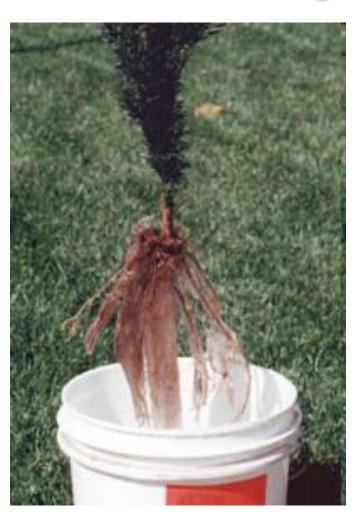

### Never Expose the Roots for More than a Few Minutes!

- Fine roots are delicate and very small (hair like)
- They will die and so will the plant if exposed to air for a period of time
- Bare root seedlings need to be planted within one week

### Do Not Leave the Roots Immersed in Water

- You can suffocate roots by leaving them immersed in water
- Keep seedling roots moist by carrying them in a bucket of polymer, sawdust, or some kind of soil mixture