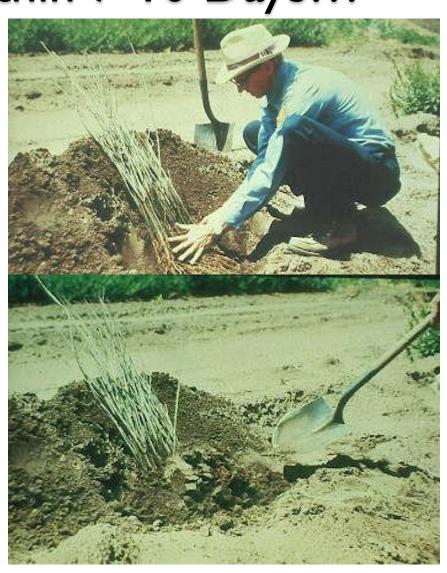

# If You Can Not Plant Your Bare roots Within 7-10 Days...

"Heel" them in:

- Dig a hole or trench in the shade, spread the trees and roots out
- Cover roots with dirt and then water. <u>Do not</u> <u>heel in seedlings for</u> <u>more than two weeks</u>
- If left in the soil the roots can get snarled and difficult to separate