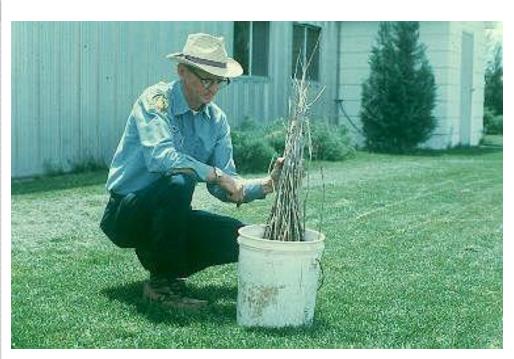

### Do Not Leave the Roots Immersed in Water

- You can suffocate roots by leaving them immersed in water
- Keep seedling roots moist by carrying them in a bucket of polymer, sawdust, or some kind of soil mixture

# If You Can Not Plant Your Bare roots Within 7-10 Days...

"Heel" them in:

- Dig a hole or trench in the shade, spread the trees and roots out
- Cover roots with dirt and then water. <u>Do not</u> <u>heel in seedlings for</u> <u>more than two weeks</u>
- If left in the soil the roots can get snarled and difficult to separate