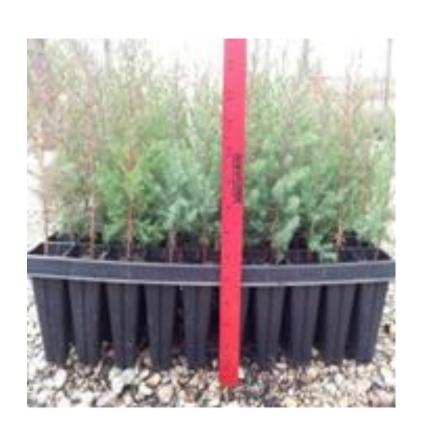

# The CSFS Nursery Grows Over 50 Species of Trees and Shrubs

Seedlings are available as:

- Bare root (25/species)
- <u>Large Tube</u> (30/species)
- Small Tube (30/species)
- Small Tray (50/species)

#### Bare root Seedlings – lots of 25

- I-2 yrs old, depending on species
- Deciduous: I0-30" top height \* Conifer: 5-I2" top height
- Seedlings are wrapped in plastic, filled with sawdust
- Keep moist by pouring water into the wrapped bundle
- Do not open bundle until ready to plant or heel-in