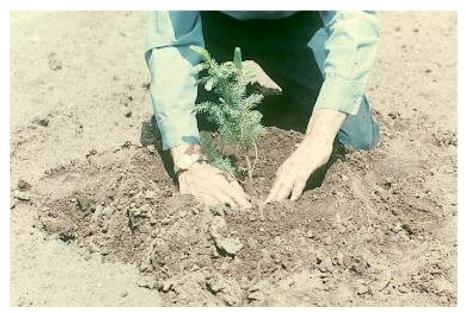

# "Dig a \$5 Hole For a \$1 Tree!" Don't Plant too Deep!

- Step I: Dig a hole large enough for <u>Entire</u> root system
- Step 2: Spread seedlings roots outward and downward keeping root collar at soil level
- Potted Seedlings = Do
   Not disturb the soil around the roots, just place in hole

#### "Dig a \$5 Hole For a \$1 Tree!"

A well planted seedling should remain in the ground if gently tugged upward, and it should stand upright on its own

- Step 3: Backfill dirt and tamp around edges
  - Form a well around the tree to hold water if not using fabric
- Step 4:Water and mulch