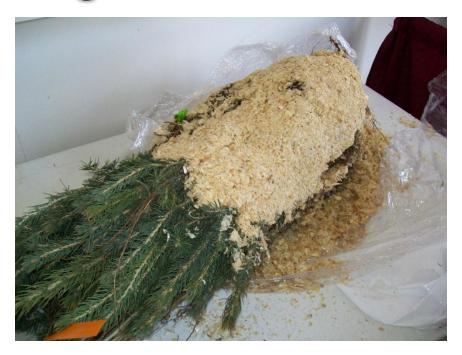

#### Bare root Seedlings – lots of 25

- I-2 yrs old, depending on species
- Deciduous: I0-30" top height \* Conifer: 5-I2" top height
- Seedlings are wrapped in plastic, filled with sawdust
- Keep moist by pouring water into the wrapped bundle
- Do not open bundle until ready to plant or heel-in