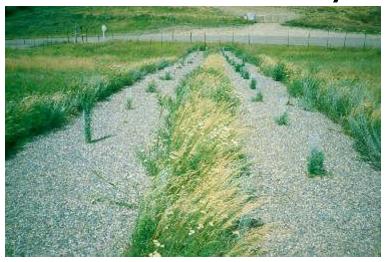

#### Benefits of Fabric Mulch

Weed barrier fabric only

Fabric with gravel on top

- Reduce weeds
- Conserves moisture
- Allows oxygen flow between air and soil
- Cost effective over life of fabric
  - If using fabric, Woven
     Polypropylene is preferred over Spunbond

#### Fabric Mulch

- CSFS sells <u>Woven</u>
   <u>Polypropylene</u> fabric
- UV resistant for 5 years
- Black to maximize UV resistance
- Water permeable
- Do not allow air spaces between ground and fabric