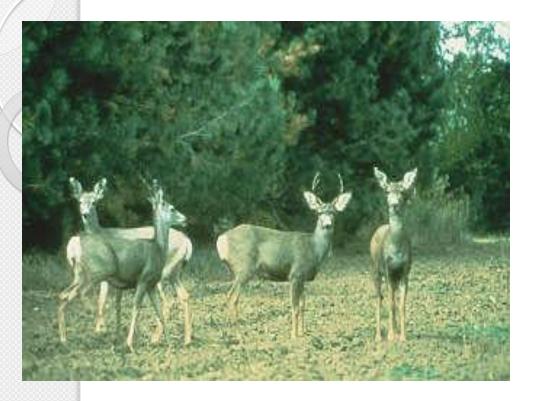

### Competition: Wildlife

- Prevent domestic and wild animal damage
  - Species selection
  - Exclusion
  - Repellants

Picture from: Southern Forest Insect Work Conference Archive

# If Deer are a Problem in Your Area

- Plant Austrian pine if you want to attract more deer
- Spruce and Juniper can be more successful in deer areas, but still need protection while they are young

- Deer and Elk can be the <u>biggest wildlife</u> <u>problem</u> for your planting
- They can require a combination of deterrents to be effective: