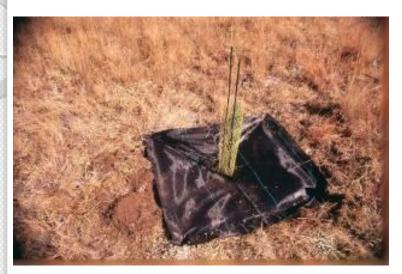

#### Benefits of Fabric Mulch

Weed barrier fabric only

Fabric with gravel on top

- Reduce weeds
- Conserves moisture
- Allows oxygen flow between air and soil
- Cost effective over life of fabric
  - If using fabric, Woven
     Polypropylene is preferred over Spunbond

#### Fabric Mulch

- CSFS sells <u>Woven</u>
   <u>Polypropylene</u> fabric
- UV resistant for 5 years
- Black to maximize UV resistance
- Water permeable
- Do not allow air spaces between ground and fabric