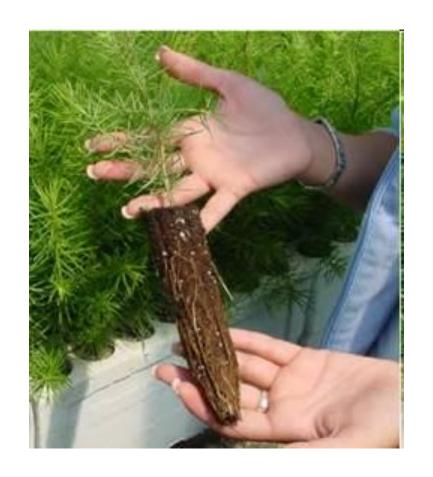

# Preparing Potted Seedlings for Planting

- In styroblock, grasp main stem at soil level, pull gently while pushing up through slot in bottom of block
- Pinyon, Bristlecone,
   Douglas-fir Cut away
   styrofoam block with a
   knife if soil is breaking
   apart from roots

# Preparing Potted Seedlings for Planting

- Do not break the soil around the root ball
- Do not leave seedlings in sun or wind after removal
- Remove from containers just prior to planting