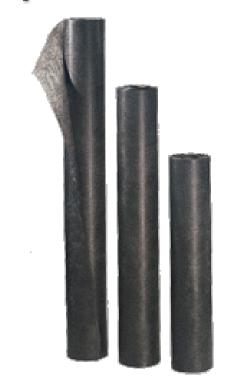

#### Benefits of Fabric Mulch

Weed barrier fabric only

Fabric with gravel on top

- Reduce weeds
- Conserves moisture
- Allows oxygen flow between air and soil
- Cost effective over life of fabric
  - If using fabric, Woven
     Polypropylene is preferred over Spunbond

#### Fabric Mulch

- CSFS sells <u>Woven</u>
   <u>Polypropylene</u> fabric
- UV resistant for 5 years
- Black to maximize UV resistance
- Water permeable
- Do not allow air spaces between ground and fabric