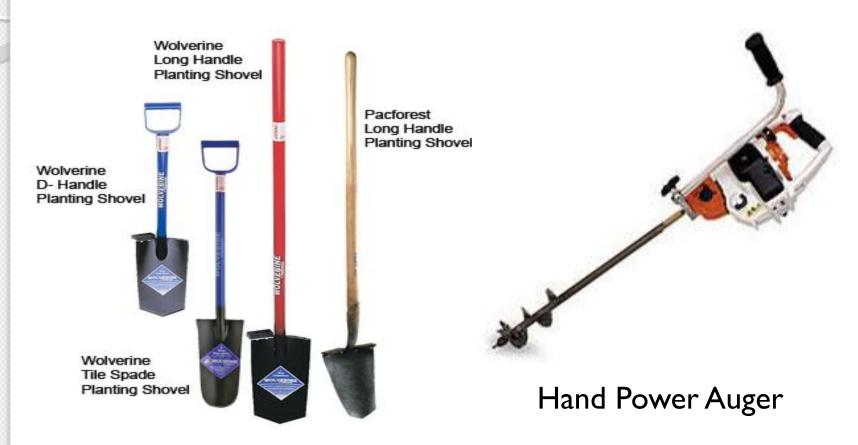

p: Site Preparation – Before Seedlings Arrive!



Untilled portion of field. The Before.

- What it does:
  - Enhances soil's ability to catch and store moisture
  - Reduces grass and weed competition
  - Aerates soil by breaking down clumps of soil
  - Warning: If you disturb the soil, something will grow

# Amend Poor Soils with Organic Matter

- Roots need nutrients to thrive
- As organic matter breaks down, it provides nutrients
- Till in 3" of organic matter 10" deep
- Composted materials work best



Rows of mulch at Mesa County Landfill – Organic Materials Composting Facility

#### Site Preparation: Rototiller



Walk behind Rototiller



Rototiller behind ATV

#### Site Preparation: Aerating the Soil





Plowing or Disking

Old fashion plowing

#### Site Preparation: Basic Tools



**Shovels** 

#### **Fertilization**

- Do not add fertilizer (a chemical mixture) to soil when planting unless fixing a known problem
  - Fertilizer could 'burn' the fine, absorbing roots
- Determine soil nutrient levels
  - Soil tests done by CSU Soils Lab or other private companies
  - Only fertilize with the lacking minerals
- **Best Option**: during site preparation, amend poor soils with organic matter to add nutrients (not with chemicals)

#### Care Prior to Planting is Critical



- These are key:
  - Cool (under 50 F)
  - Moist
  - Out of direct sun
- Keep roots Moist but not Wet
- Do NOT let the roots dry out

### Never Expose the Roots for More than a Few Minutes!

- Fine roots are delicate and very small (hair like)
- They will die and so will the plant if exposed to air for