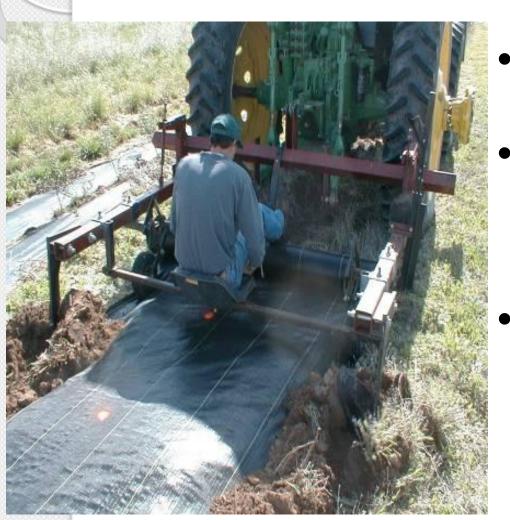

#### Machine Planting - Louther

Can plant 300-500 trees per hour using tree planting plows

CSFS has machines and people for rent

Landowner must provide the tractor

#### Fabric Machine

- Unrolls the fabric on the machine planted row
- Rider marks tree locations (spray paint) – crew follows, slits fabric, and pulls tree through
- Critical tool when combined with the planting machine in terms of time and labor