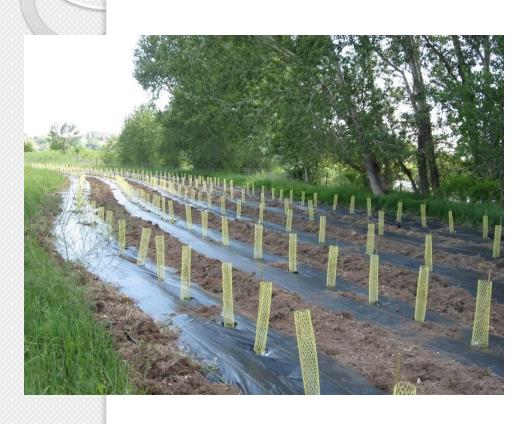

### Tree Guards: Protect from Wildlife

- Effective against deer, rabbits, and rodents
- Chicken wire tubes work, but do not decompose
- Need to be monitored so they do not girdle the trees if the plastic is not decomposing

### Tree Shades: Protect from Sun

- Important for conifer seedlings
- While all conifer seedlings will benefit from shade - <u>Fir</u> and <u>Spruce must have shade</u>
- Plastic mesh with wire hoop shades. Work well in our rocky ground
- Place shade on the South & West sides of a seedling