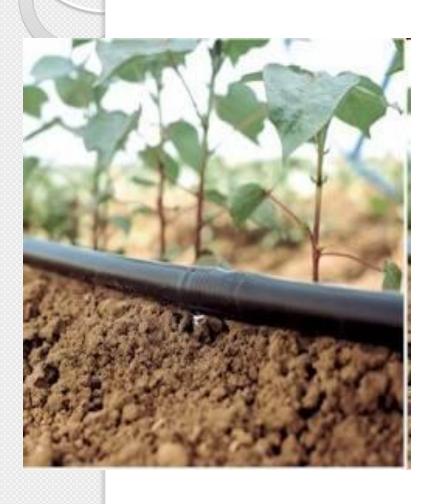

### Drip Irrigation

- The most efficient way to deliver water to your trees
- Applies water slowly, right to the seedling
- No wasted water and fewer weeds
- Easily automated
- Good when <u>quantity</u> of water or time is a problem