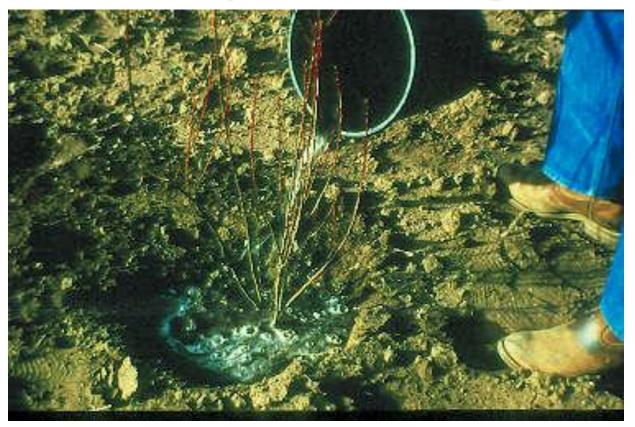

#### Polymer

- Absorbs between
   200 400 times it's
   weight in water
- Mixed with soil around the roots, retains moisture in the root zone
- 95% of the water in polymer is available to the plant

## Preparing Bare root Seedlings for Planting

- Create a slurry of soil
  in a 5 gallon bucket by
  mixing a shovelful of soil
  and water (half of the
  bucket) or
- Create a slurry of polymer in a 5 gal bucket (see directions that come with the polymer)

## Preparing Bare root Seedlings for Planting

- Open bundle and place some seedlings in the bucket, submerging roots completely.
  - Keep remaining seedlings in shade/cool
- Plant as quickly as possible
- Seedlings can die if left in this mixture for more than two hours