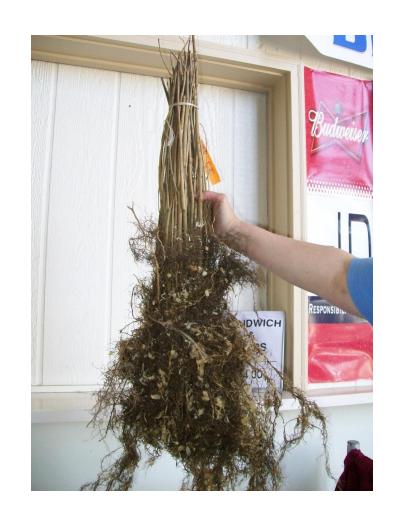

#### Bare root Seedlings – lots of 25

- I-2 yrs old, depending on species
- Deciduous: I0-30" top height \* Conifer: 5-I2" top height
- Seedlings are wrapped in plastic, filled with sawdust
- Keep moist by pouring water into the wrapped bundle
- Do not open bundle until ready to plant or heel-in

### Never Expose the Roots for More than a Few Minutes!

- Fine roots are delicate and very small (hair like)
- They will die and so will the plant if exposed to air for a period of time
- Bare root seedlings need to be planted within one week