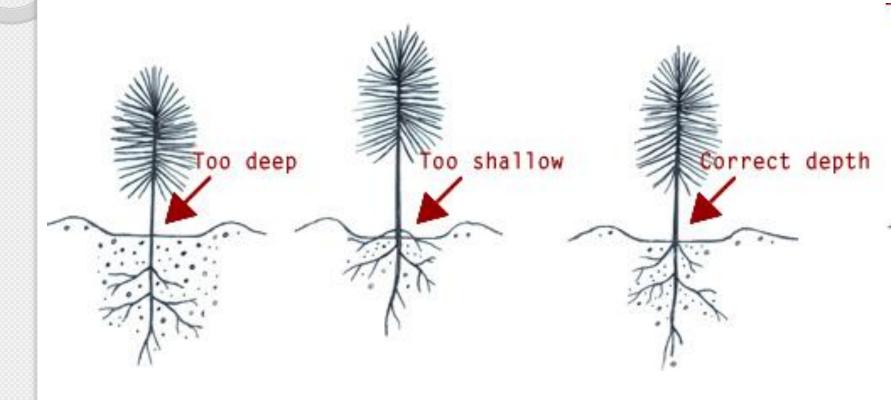

#### Proper Depth is Critical!

Rule of thumb: Soil level should be right above the first major root. Ensures roots get oxygen.