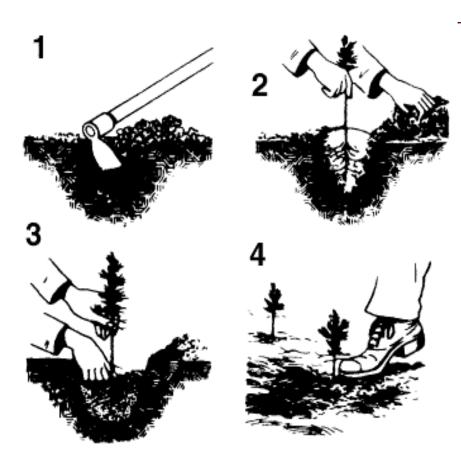

# "Dig a \$5 Hole For a \$1 Tree!" Don't Plant too Deep!

- Step I: Dig a hole large enough for <u>Entire</u> root system
- Step 2: Spread seedlings roots outward and downward keeping root collar at soil level
- Potted Seedlings = Do
   Not disturb the soil around the roots, just place in hole

#### "Dig a \$5 Hole For a \$1 Tree!"

A well planted seedling should remain in the ground if gently tugged upward, and it should stand upright on its own

- Step 3: Backfill dirt and tamp around edges
  - Form a well around the tree to hold water if not using fabric
- Step 4:Water and mulch