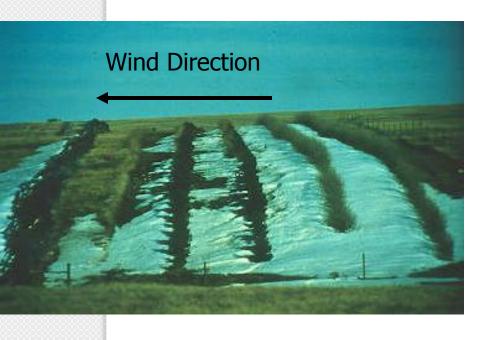

### Objective: Snow Fence Expectation: Protect road from snow

- Type of Windbreak used to capture and control blowing snow
  - What species will meet your expectations and site limits?