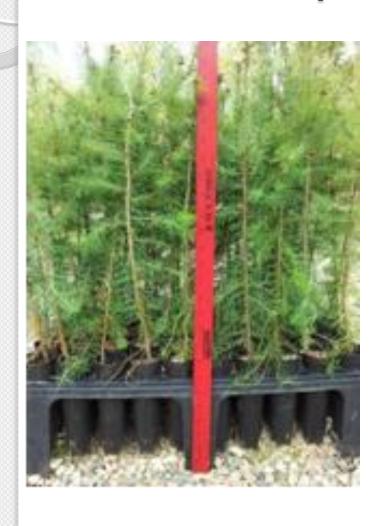

# Large Tube - Potted Seedlings: 5-12" top height; 2"x7" tube

- 30 per species
- I year old
- Potted seedlings do well if you can provide adequate water
  - Received plenty of water at the nursery
- These seedlings do well because the roots are not disturbed when planting

# Small Tube Potted Seedlings: 3-6" top height; 1.5"x7" tube

- 30 per species
- I year old
- Seedlings are smaller due to the smaller container they are grown in
- Have less root volume than regular potted
- Require less water

### Small Tray Potted Seedlings: 2" x 6" cell

- 50 per species
- I year old
- Seedlings are smaller due to the smaller container they are grown in
- Have less root volume than regular potted
- Require less water