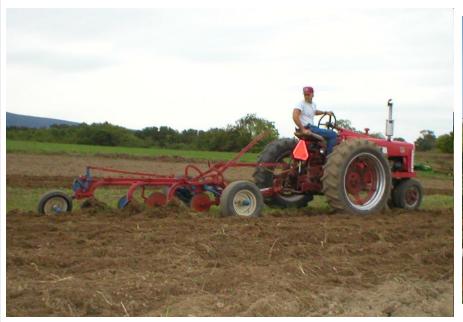

#### Site Preparation: Aerating the Soil

Plowing or Disking

Old fashion plowing