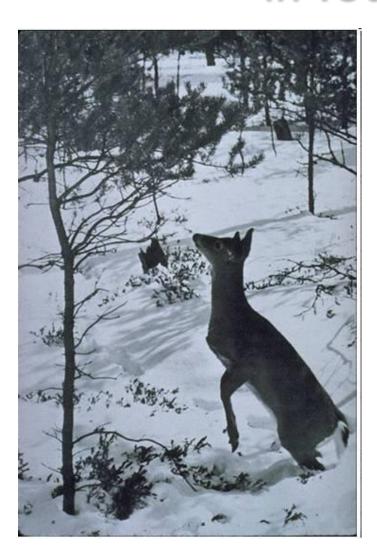

### Competition: Wildlife

- Prevent domestic and wild animal damage
  - Species selection
  - Exclusion
  - Repellants

Picture from: Southern Forest Insect Work Conference Archive

# If Deer are a Problem in Your Area

- Plant Austrian pine if you want to attract more deer
- Spruce and Juniper can be more successful in deer areas, but still need protection while they are young

- Deer and Elk can be the <u>biggest wildlife</u> <u>problem</u> for your planting
- They can require a combination of deterrents to be effective: